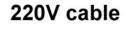

| >80                                         |
| IP rating                     | IP65                                        |
| Beam angle                    | 45 deg                                      |
| Color temperature             | 2800-3200K, 4000-4500K, 6000-6500K          |
| Material                      | Aluminum housing , PMMA lens, PA+15%GF base |
| Lifetime                      | 50,000 hours                                |
| Working temperature/ humidity | -20~45°C /10%-90%                           |
| Storage temperature/ humidity | -40~60°C /10%-90%                           |
| Installation                  | Fixed by screws                             |



## Dimension(mm):



# **Light distribution data**





# Wire connection:

# DC12/24V Cable









### Package info (M2 with standard arm length)

| Qty/carton   | 12pcs/carton     |
|--------------|------------------|
| Carton Size  | L460*W400*H355mm |
| Net Weight   | 12kg             |
| Gross Weight | 14.5kg           |