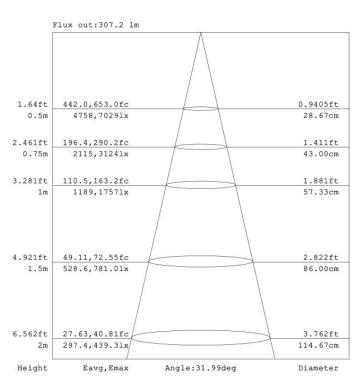

|
| CRI                           | >80                                         |
| IP rating                     | IP65                                        |
| Beam angle                    | 45 deg                                      |
| Color temperature             | 2800-3200K, 4000-4500K, 6000-6500K          |
| Material                      | Aluminum housing , PMMA lens, PA+15%GF base |
| Lifetime                      | 50,000 hours                                |
| Working temperature/ humidity | -20~45°C /10%-90%                           |
| Storage temperature/ humidity | -40~60°C /10%-90%                           |
| Installation                  | Fixed by screws                             |



## Dimension(mm):



# **Light distribution data**





# Wire connection:

# DC12/24V Cable









### Package info (M2 with standard arm length)

| Qty/carton   | 12pcs/carton     |
|--------------|------------------|
| Carton Size  | L460*W400*H355mm |
| Net Weight   | 12kg             |
| Gross Weight | 14.5kg           |