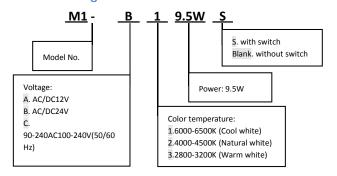

# LED Short Arm Work Light M1

#### Introduction:

Anodized aluminum and tempered glass, resistant to corrosion and high temperature.

IP65 waterproof, suitable for variety of environment.

High efficiency LED chip with PMMA lens, high lumen output and lighting evenness.

Arms with flexible joints, convenient to control lighting direction.

Variety of input voltages optional to fit different applications, AC220 50/60Hz, AC/DC12V, AC/DC24V.

### **Application:**

CNC machine work: engraving machine, EDM machine etc. Assembly and repair work. Laboratories.

Warranty: 2 years

Certification: CE, RoHS, TUV, FCC

# **Ordering code:**



#### **Parameter:**

| Power                         | 9.5W                                        |
|-------------------------------|---------------------------------------------|
| Input voltage                 | AC100-240V, AC/DC24V, AC/DC12V              |
| Lumen output(Efficiency)      | 830lm (87lm/w)                              |
| CRI                           | >80                                         |
| IP rating                     | IP65                                        |
| Beam angle                    | 45 deg                                      |
| Color temperature             | 2800-3200K, 4000-4500K, 6000-6500K          |
| Material                      | Aluminum housing , PMMA lens, PA+15%GF base |
| Lifetime                      | 50,000 hours