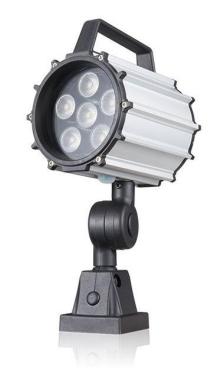

# LED Short Arm Work Light M1

#### Introduction:

Anodized aluminum and tempered glass, resistant to corrosion and high temperature.

IP65 waterproof, suitable for variety of environment.

High efficiency LED chip with PMMA lens, high lumen output and lighting evenness.

Arms with flexible joints, convenient to control lighting direction.

Variety of input voltages optional to fit different applications, AC220 50/60Hz, AC/DC12V, AC/DC24V.