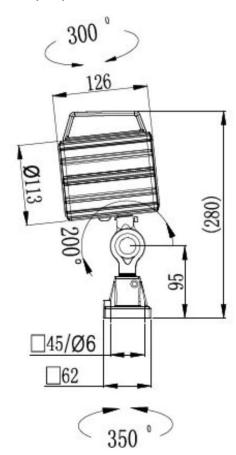

ncy)      | 830lm (87lm/w)                              |
| CRI                           | >80                                         |
| IP rating                     | IP65                                        |
| Beam angle                    | 45 deg                                      |
| Color temperature             | 2800-3200K, 4000-4500K, 6000-6500K          |
| Material                      | Aluminum housing , PMMA lens, PA+15%GF base |
| Lifetime                      | 50,000 hours                                |
| Working temperature/ humidity | -20~45°C /10%-90%                           |
| Storage temperature/ humidity | -40~60°C /10%-90%                           |
| Installation                  | Fixed by screws                             |



## Dimension(mm):



# **Light distribution data**





# Wire connection:

# DC12/24V Cable









### Package info (M2 with standard arm length)

| Qty/carton   | 12pcs/carton     |
|--------------|------------------|
| Carton Size  | L460*W400*H355mm |
| Net Weight   | 12kg             |
| Gross Weight | 14.5kg           |