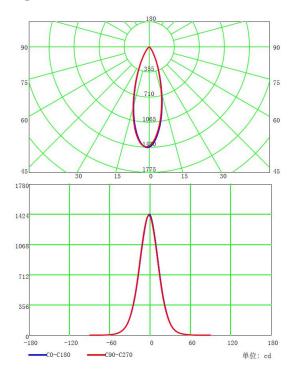

|
| CRI                           | >80                                         |
| IP rating                     | IP65                                        |
| Beam angle                    | 45 deg                                      |
| Color temperature             | 2800-3200K, 4000-4500K, 6000-6500K          |
| Material                      | Aluminum housing , PMMA lens, PA+15%GF base |
| Lifetime                      | 50,000 hours                                |
| Working temperature/ humidity | -20~45°C /10%-90%                           |
| Storage temperature/ humidity | -40~60°C /10%-90%                           |
| Installation                  | Fixed by screws                             |



## Dimension(mm):



# **Light distribution data**





# Wire connection:

# DC12/24V Cable









### Package info (M2 with standard arm length)

| Qty/carton   | 12pcs/carton     |
|--------------|------------------|
| Carton Size  | L460*W400*H355mm |
| Net Weight   | 12kg             |
| Gross Weight | 14.5kg           |